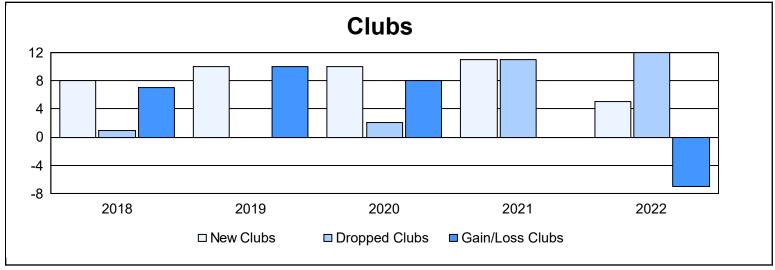

District S 2

As of June 2022 Cumulative

| Year      | New<br>Clubs | Dropped<br>Clubs | Gain/<br>Loss<br>Clubs | New<br>Members | Charter<br>Members | Reinstate<br>Members | Transfer<br>Members | Total<br>Member<br>Added | Total<br>Members<br>Dropped | Gain/<br>Loss<br>Members |
|-----------|--------------|------------------|------------------------|----------------|--------------------|----------------------|---------------------|--------------------------|-----------------------------|--------------------------|
| 2017-2018 | 8            | 1                | 7                      | 441            | 208                | 19                   | 10                  | 678                      | 368                         | 310                      |
| 2018-2019 | 10           | 0                | 10                     | 194            | 315                | 32                   | 2                   | 543                      | 416                         | 127                      |
| 2019-2020 | 10           | 2                | 8                      | 89             | 197                | 39                   | 0                   | 325                      | 554                         | -229                     |
| 2020-2021 | 11           | 11               | 0                      | 327            | 240                | 15                   | 12                  | 594                      | 449                         | 145                      |
| 2021-2022 | 5            | 12               | -7                     | 415            | 160                | 75                   | 10                  | 660                      | 685                         | -25                      |
| Average   | 9            | 5                | 4                      | 293            | 224                | 36                   | 7                   | 560                      | 494                         | 66                       |